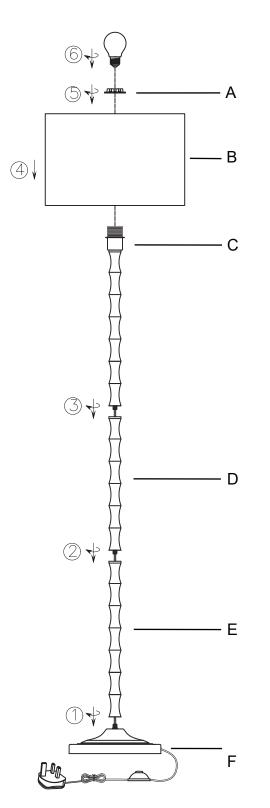

## Item NO.:154180 BELIZE FLOOR LAMP

- 1. Screw the metal tube E into metal base F, ensure it's fully tightened.
- 2. Screw the metal tube D into metal tube E, ensure it's fully tightened.
- 3 . Screw the tube C into metal tube D, ensure it's fully tightened.
- 4 . Put lamp shade B onto the lampholder C.
- 5 . Secure the shade with lampholder plastic ring A.
- 6 . Screw the bulb (not included) into the lampholder.

| A. Lampholder plastic ring x1  |
|--------------------------------|
|                                |
| B.Lamp shade x1                |
| C. E27 Lampholder with tube x1 |
| D. Metal tube x1               |
| E. Metal tube x1               |
| F. Metal base x1               |