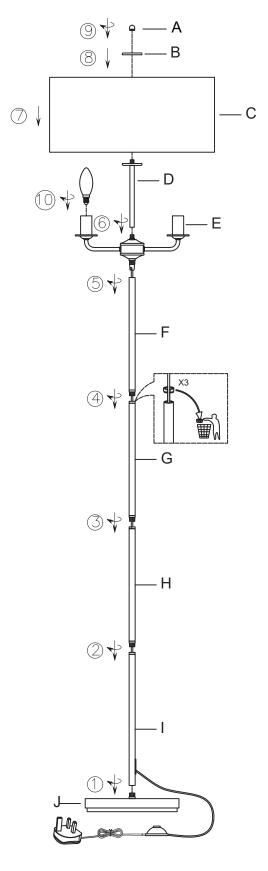

## Item NO.:154179 FARO FLOOR LAMP

- 1. Screw the metal tube I into metal base J, ensure it's fully tightened.
- 2. Screw the metal tube H into metal tube I, ensure it's fully tightened.
- 3 . Screw the metal tube G into metal tube H, ensure it's fully tightened.
- ${\bf 4}$  . Screw the metal tube F into metal tube G, ensure it's fully tightened.
- 5 . Screw the lampholder E into metal tube F, ensure it's fully tightened.
- ${\bf 6}$  . Screw the tube D into the lampholder E, ensure it's fully tightened.
- 7 . Put lamp shade C onto the tube D.
- 8 . Put metal cover onto the tube D, on the shade.
- 9 . Secure the shade and metal cover with ball nut A.
- 10 . Screw the bulb (not included) into the lampholder.

| COMPONENT LIST       |
|----------------------|
| A. Ball nut x1       |
| B. Metal cover x1    |
| C. Lamp shade x1     |
| D. Metal tube x1     |
| E. E14 Lampholder x3 |
| F. Metal tube x1     |
| G. Metal tube x1     |
| H. Metal tube x1     |
| I. Metal tube x1     |
| J.Metal base x1      |