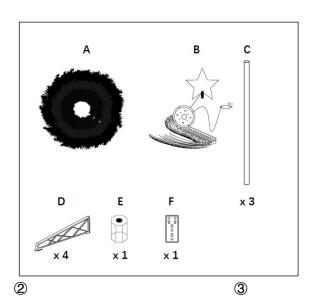

#### ASSEMBLY INSTRUCTION:

- Insert the 4 base stands (D) into the base column (E). See image ①.
- Connect the three poles (C) together. Insert the long pole into image ①. See image ②.
- Loop the pine needle tree on to the top of the pole in image ②. See image ③
- Slip the disc sensor in (B) onto the top of the rod, Insert the plastic star into the top of the pole and let the string of lights on (B) hang down naturally. See image ④.