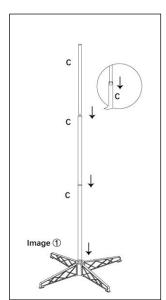

#### ASSEMBLY INSTRUCTION:

- Insert the 4 base stands (D) into the base column (E). See image ①.
- Connect the three poles (C) together. Insert the long pole into image ①. See image ②.
- Loop the pine needle tree on to the top of the pole in image ②. See image ③
- Slip the disc sensor in (B) onto the top of the rod, Insert the plastic star into the top of the pole and let the string of lights on (B) hang down naturally. See image ④.