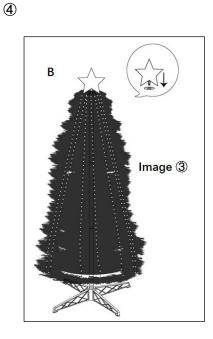

#### ASSEMBLY INSTRUCTION:

- Insert the 4 base stands (D) into the base column (E). See image ①.
- Connect the three poles (C) together. Insert the long pole into image ①. See image ②.
- Loop the pine needle tree on to the top of the pole in image ②. See image ③
- Slip the disc sensor in (B) onto the top of the rod, Insert the plastic star into the top of the pole and let the string of lights on (B) hang down naturally. See image ④.