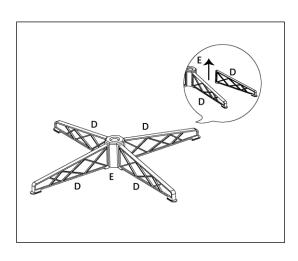

#### ASSEMBLY INSTRUCTION:

- Insert the 4 base stands (D) into the base column (E). See image ①.
- Connect the three poles (C) together. Insert the long pole into image ①. See image ②.
- Loop the pine needle tree on to the top of the pole in image ②. See image ③
- Slip the disc sensor in (B) onto the top of the rod, Insert the plastic star into the top of the pole and let the string of lights on (B) hang down naturally. See image ④.