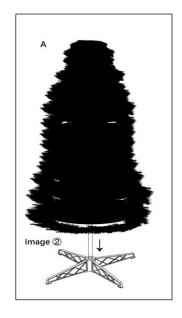

#### ASSEMBLY INSTRUCTION:

- Insert the 4 base stands (D) into the base column (E). See image ①.
- Connect the three poles (C) together. Insert the long pole into image ①. See image ②.
- Loop the pine needle tree on to the top of the pole in image ②. See image ③
- Slip the disc sensor in (B) onto the top of the rod, Insert the plastic star into the top of the pole and let the string of lights on (B) hang down naturally. See image ④.