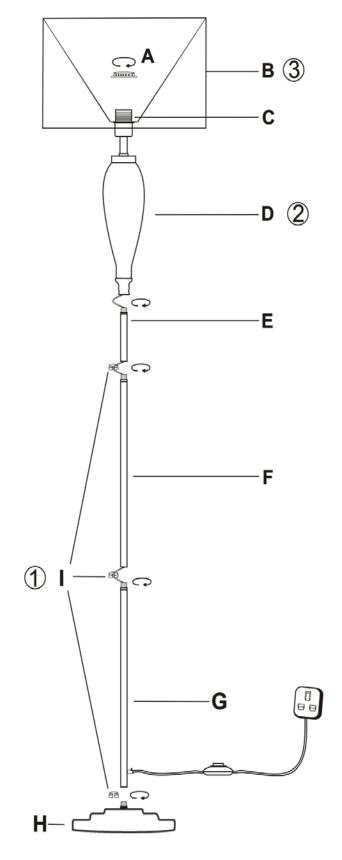

## ITEM NO.: 153138 ELEANOR FLOOR LAMP

①. Remove plastic rings (Part I ) from the metal tube. IMPORTANT NOTICE:

Keep away from babies and chilren
The rings protect the cable during transportation
and are not needed once removed.

- ②. Screw D,E,F,G into one piece then screw to part H, ensure it's fully tightened.
- ③. Put shade B onto the lampholder C, secure the shade with lampholder plastic ring A.

| COMPONENT LIST                           |
|------------------------------------------|
| A. Lampholder plastic ring X1            |
| B. Lampshade X1                          |
| C. E27 Lampholder X1                     |
| D. Lamp base decorative feature X1       |
| E. Lamp base metal tube X1               |
| F. Lamp base metal tube X1               |
| G. Lamp base meta tube X1                |
| H. Metal plinth X1                       |
| I. Metal tube protection plastic ring X3 |