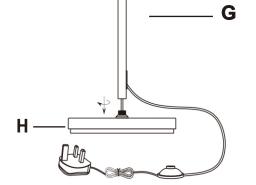

## Item NO.:146658 CASSIDY FLOOR LAMP

F

- 1 .Screw part D into Part E, ensure it's fully tightened.
- 2 .Screw part E into Part F, ensure it's fully tightened.
- 3 .Screw part F into Part G, ensure it's fully tightened.
- 4 .Screw part G into Part H, ensure it's fully tightened.
- 6. Put shade B onto the lampholder C.
- 7 . Secure the shade with lampholder plastic ring A.
- 8 . Screw the bulb (not included) in the lampholder.

| COMPONENT LIST                |
|-------------------------------|
| A. Lampholder plastic ring X2 |
| B. Lampshade X2               |
| C. E14 Lampholder X2          |
| D. Lamp base metal tube X1    |
| E. Lamp base metal tube X1    |
| F. Lamp base metal tube X1    |
| G. Lamp base metal tube X1    |
| H. Metal plinth X1            |