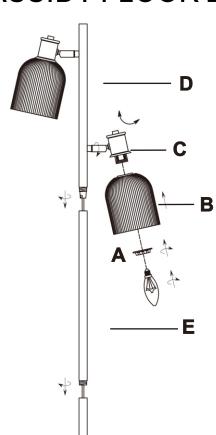

## Item NO.:146658 CASSIDY FLOOR LAMP

F

- 1 .Screw part D into Part E, ensure it's fully tightened.
- 2 .Screw part E into Part F, ensure it's fully tightened.
- 3 .Screw part F into Part G, ensure it's fully tightened.
- 4 .Screw part G into Part H, ensure it's fully tightened.
- 6. Put shade B onto the lampholder C.
- 7 . Secure the shade with lampholder plastic ring A.
- 8 . Screw the bulb (not included) in the lampholder.

| COMPONENT LIST                |
|-------------------------------|
| A. Lampholder plastic ring X2 |
| B. Lampshade X2               |
| C. E14 Lampholder X2          |
| D. Lamp base metal tube X1    |
| E. Lamp base metal tube X1    |
| F. Lamp base metal tube X1    |
| G. Lamp base metal tube X1    |
| H. Metal plinth X1            |