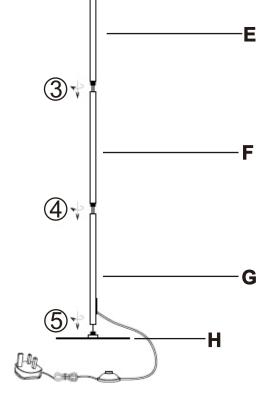

## Item NO.:140563 JOLENE FLOOR LAMP

- 1 .Screw part C into Part D, ensure it's fully tightened.
- 2 .Screw part D into Part E, ensure it's fully tightened.
- 3 .Screw part E into Part F, ensure it's fully tightened.
- 4 .Screw part F into Part G, ensure it's fully tightened.
- 5 . Screw part G into Part H, ensure it's fully tightened.
- 6 . Put shade B onto the lampholder C.
- 7 . secure the shade with lampholder plastic ring A.
- 8 . Screw the bulb (not included) in the lampholder.

8

1

2

6

| ( | COMPONENT LIST                |
|---|-------------------------------|
| ŀ | A. Lampholder plastic ring X1 |
| E | 3. Lampshade X1               |
| ( | C. E27 Lampholder X1          |
| 0 | D. Lamp base metal tube X1    |
| E | E. Lamp base metal tube X1    |
| F | F. Lamp base metal tube X1    |
| ( | G. Lamp base metal tube X1    |
| ŀ | H. Metal plinth X1            |